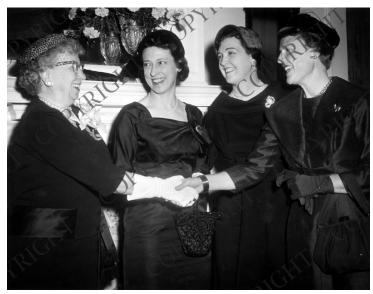

## Bess Truman and three unidentified women

Accession Number 2004-320

6x8.5 inches Black & White

**Keywords** First ladies Women

HST Keywords Truman - Bess - Individuals (with)

People Pictured Truman, Bess Wallace, 1885-1982

## **Description**

Former First Lady Bess Truman (left) is shown standing before a fireplace at an unknown location greeting three unidentified women. The event and date are unknown, but it is possibly the Woman's National Democratic Club in Washington, D.C. Donor: Charlotte Lloyd Walkup.

## Date(s)

ca. 1958