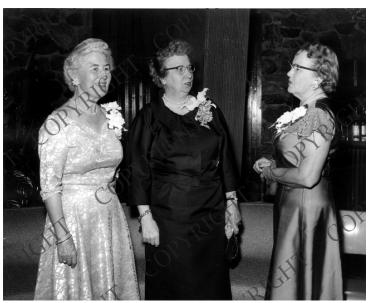

## Bess Truman and Mabel Wallgren in Palm Desert, California

Accession Number 2004-317

8x10 inches (21x26 cm) Black & White

Related Collection Harry S. Truman Papers Post-Presidential Papers

Keywords First ladies Politicians' spouses

HST Keywords California - Palm Desert; Truman - Bess - Individuals (with) - Wallgren, Mrs. Mon; Truman - Bess - Trips - Other - California, Palm Desert; Wallgren, Mrs. Mon

People Pictured Truman, Bess Wallace, 1885-1982

## Description

Former First Lady Bess Truman (center) with Mabel Wallgren, wife of former Washington Governor Mon Wallgren, and an unidentified woman, photographed at Wallgren's home in Palm Desert, California. The former President also made the trip. (See also 2004-316.)

Date(s)

November 6, 1957