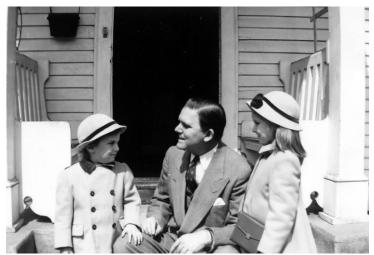

## James E. Webb with daughter Sarah and an unidentified young girl

## Description

James E. Webb with daughter Sarah and an unidentified young girl. From a series of snapshots of Sarah Webb, daughter of James E. and Patsy Webb, taken from just after birth through 1 year, and through about age 4.