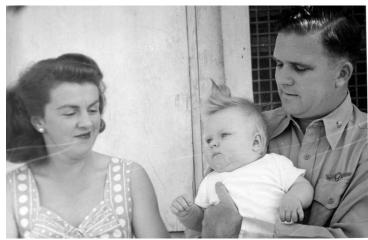

## Mr. and Mrs. James E. Webb and daughter, Sarah

**Accession Number** 97-1425

5.0 X 3.50 Inches Black & White

Related Collection Webb, James E. Papers

**Keywords** Children Parents

HST Keywords Webb, Mrs. James E. (Patsy)

## **Description**

Patsy Webb and James E. Webb with their daughter, Sarah. From a series of snapshots of Sarah Webb, daughter of James E. and Patsy Webb, taken from just after birth through 1 year, and through about age 4.