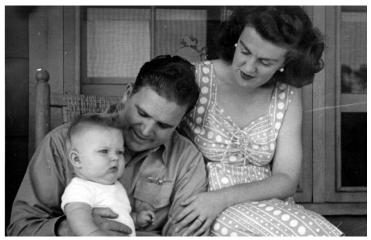

## James E. Webb, Patsy Webb and daughter, Sarah

**Accession Number 97-1424** 

5.00 x 3.50 Inches Black & White

Related Collection Webb, James E. Papers

**Keywords** Children Parents

HST Keywords Webb, Mrs. James E. (Patsy)

## **Description**

James E. Webb, Patsy Webb and daughter, Sarah. From a series of snapshots of Sarah Webb, daughter of James E. and Patsy Webb, taken from just after birth through 1 year, and through about age 4.