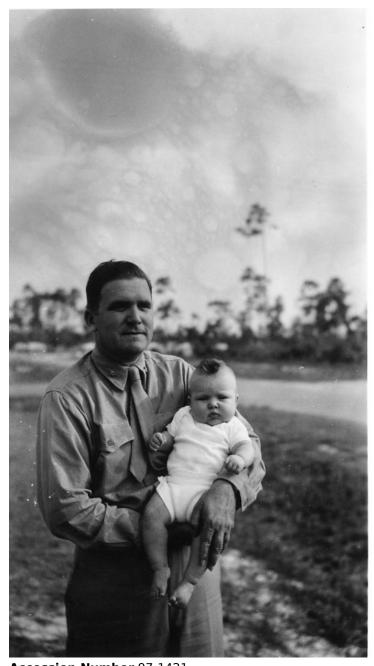

## James E. Webb holding daughter, Sarah

**Accession Number** 97-1421

5.25 X 3.25 Inches Black & White

Related Collection Webb, James E. Papers

**Keywords** Children Fathers

People Pictured Webb, James E. (James Edwin), 1906-1992

## **Description**

James E. Webb holding daughter, Sarah. From a series of snapshots of Sarah Webb, daughter of James E. and Patsy Webb, taken from just after birth through 1 year, and through about age 4. Mr. and Mrs. Webb are seen in several of the photos.