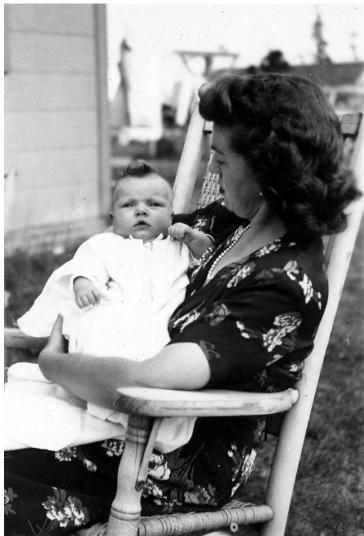

## Snapshot of Mrs. James E. Webb (Patsy) with daughter, Sarah Webb

## Description

Snapshot of Patsy Webb with daughter, Sarah Webb. From a series of snapshots of Sarah Webb, daughter of James E. and Patsy Webb, taken from just after birth through 1 year, through about age 4. Mr. and Mrs. Webb are seen in several of the photos.