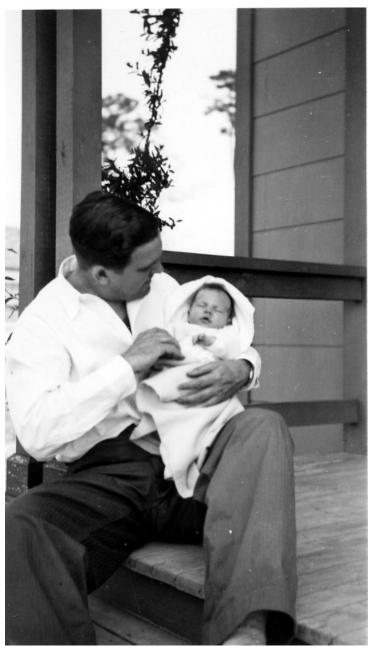

## Snapshot of James E. Webb with daughter, Sarah Webb

**Accession Number** 97-1419

2.75 X 4.5 Inches Black & White

Related Collection Webb, James E. Papers

**Keywords** Children Fathers

People Pictured Webb, James E. (James Edwin), 1906-1992

## **Description**

Snapshot of James E. Webb with daughter, Sarah Webb. From a series of snapshots of Sarah Webb, daughter of James E. and Patsy Webb, taken from just after birth through 1 year, through about age 4. Mr. and Mrs. Webb are seen in several of the photos.