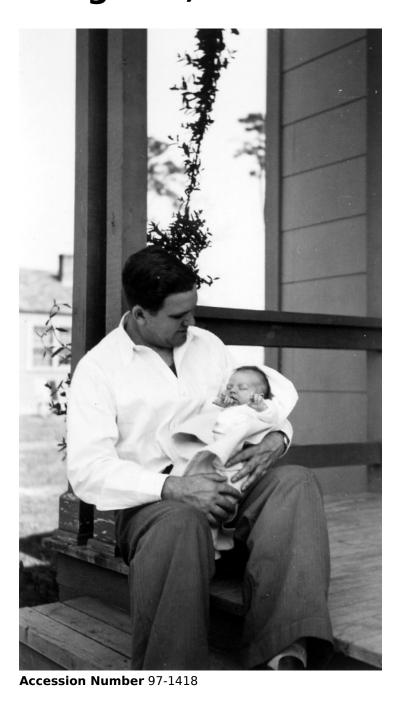

## Snapshot of James E. Webb with daughter, Sarah Webb

2.75 X 4.5 Inches Black & White

Related Collection Webb, James E. Papers

**Keywords** Children Fathers

People Pictured Webb, James E. (James Edwin), 1906-1992

## **Description**

A series of snapshots of Sarah Webb, daughter of James E. and Patsy Webb, taken from just after birth through 1 year, through about age 4. Mr. and Mrs. Webb are seen in several of the photos.