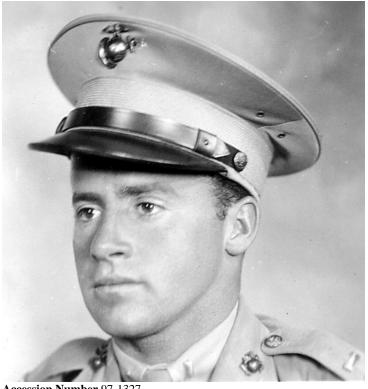

## Photo of James E. Webb in Marine uniform

## Description

A series of snapshots showing unidentified military personnel stationed with or friends of James E. Webb during his Marine enlistment.

**Date(s)** ca. 1930

Accession Number 97-1327

2.25 x 2.25 inches Black & White

Related Collection Webb, James E. Papers

Keywords Portraits Soldiers

HST Keywords Armed Services - Marines - General File - Webb, James E.

People Pictured Webb, James E. (James Edwin), 1906-1992

Rights The Library is unaware of any copyright claims to this item; use at your own risk.