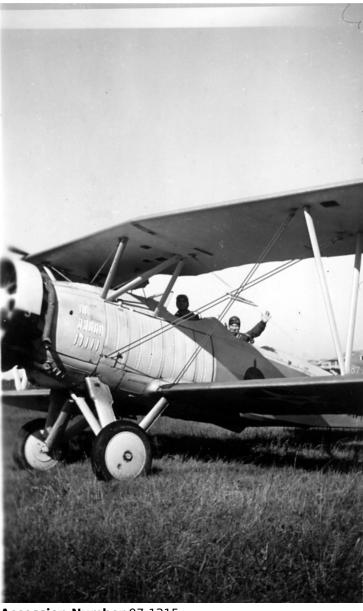

## Unidentified man in bi-plane

**Accession Number** 97-1315

2 3/4 x 4 1/2 Black & White

Related Collection Webb, James E. Papers

**Keywords** Airplanes

HST Keywords Airplanes - Bi-planes; Armed Services - General File - Marines - Webb, James E. - Ref. to; Webb, James E. - Ref. to

## **Description**

Unidentified man in bi-plane. One of a series of 30 snapshots of bi-planes taken during the pilot training of James E. Webb.