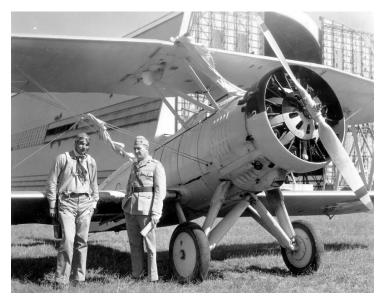

## Two unidentified men posed with biplane

## Description

Two unidentified men posed with bi-plane. One of a series of 30 snapshots of bi-planes taken during the pilot training of James E. Webb.

**Date(s)** 1930

Accession Number 97-1313

4x5 inches (10x13 cm) Black & White