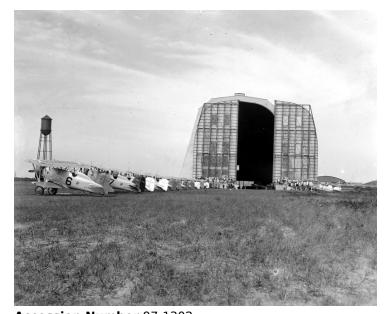

## Description

Numerous biplanes parked near a hangar. Part of a series of snapshots taken during James E. Webb's training as a pilot.

Date(s)

ca. 1930

Accession Number 97-1302

4x5 inches Black & White

Related Collection Webb, James E. Papers