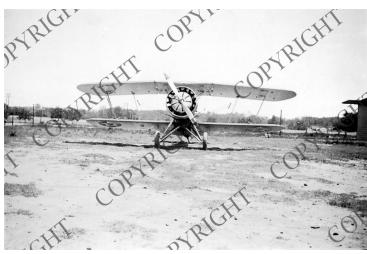

## **Description**

Biplane parked near a hangar. Part of a series of snapshots taken during James E. Webb's training as a pilot.