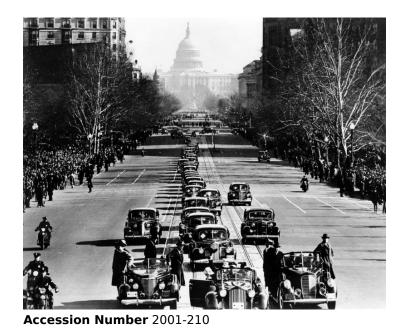

## Franklin D. and Mrs. Roosevelt in a parade in Washington, D.C

8x10 inches (21x26 cm) Black & White

**Keywords** Automobiles First ladies Presidents

People Pictured Roosevelt, Eleanor, 1884-1962 Roosevelt, Franklin D. (Franklin Delano), 1882-1945

## **Description**

Photograph of a parade (perhaps an inaugural parade) in Washington, D.C. Franklin D. and Mrs. Roosevelt are seated in the lead car. From: Protection of the President and Other Persons.