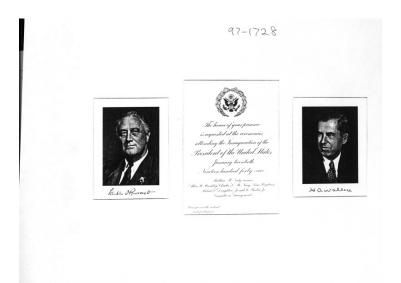

## Poster of 1941 presidential inauguration belonging to John Snyder

## **Description**

Oversized 10 X 18 matted photo showing two individual portraits of Franklin D. Roosevelt and H. A. Wallace with an engraved invitation to the 1941 presidential inaugural centered between the portraits. Each portrait shows an engraved facsimile autograph of each man on the lower border. The original is in the oversized drawer.

## Date(s)

January 20, 1941

**Accession Number** 97-1728

4.0 x 7.75 inches Black & White

Related Collection Snyder, John W. Papers

**Keywords** Inaugurations Presidents Vice-Presidents

HST Keywords Autographs - Roosevelt, Franklin D.; Autographs - Wallace, Henry A.; Inauguration - 1941

**People Pictured** Roosevelt, Franklin D. (Franklin Delano), 1882-1945 Wallace, Henry A. (Henry Agard), 1888-1965

Rights The Library is unaware of any copyright claims to this item; use at your own risk.