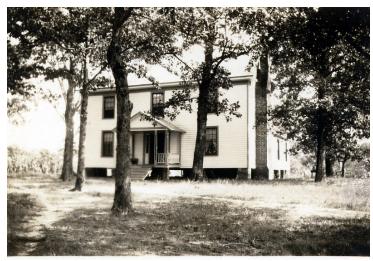

## Snapshot of the birthplace of James E. Webb

Accession Number 97-1396

2.75 X 3.75 inches Black & White

Related Collection Webb, James E. Papers

Keywords Dwellings

HST Keywords Webb, James E. - Ref. to

Rights The Library is unaware of any copyright claims to this item; use at your own risk.

## Description

Snapshot of the birthplace of James E. Webb. Date(s)