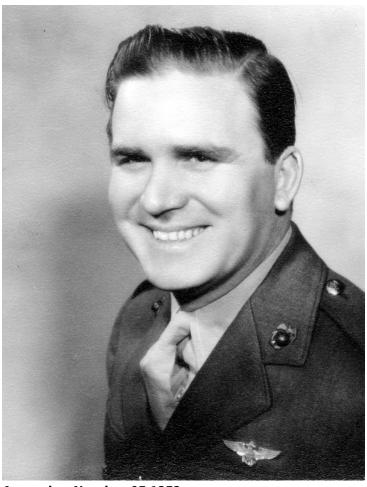

## **Portrait of James E. Webb**

Description

Portrait of James E. Webb in Marine uniform.

Date(s)

ca.

1930

**Accession Number** 97-1272

3.25x4.25 inches Black & White

Related Collection Webb, James E. Papers

**Keywords** Marines Portraits

HST Keywords Webb, James E.; Armed Services - Marines - General File - Webb, James E.

People Pictured Webb, James E. (James Edwin), 1906-1992