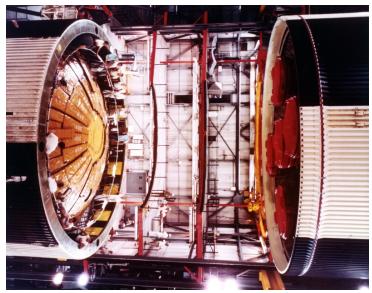

## **Description**

Interior view of the vehicle assembly building of launch complex 39 at the Kennedy Space Center showing the interface of the first and second stages of 501 launch vehicle during assembly of the two stages.