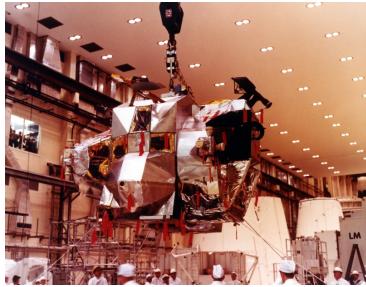

## **Description**

Arrival of the first flight configured lunar module at the manned spacecraft operations building at the Kennedy Space Center.

## Date(s)

June 24, 1967