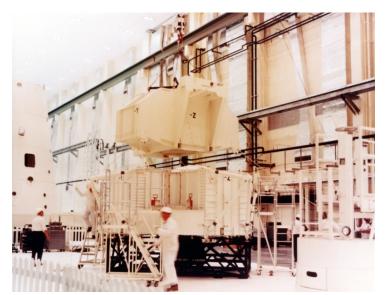

## Description

Interior of the Kennedy Space Center's manned spacecraft operations building during the disassembly of the ascent and descent stages of the lunar module test article (LTA)-2R.