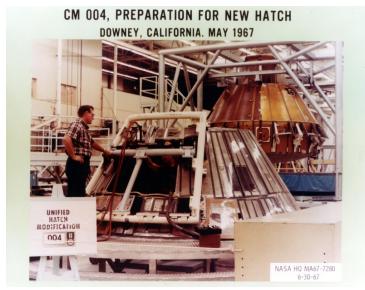

## **Description**

View of the production facilities at the North American Plant at Downey, California, showing the preparations being made to install the unified hatch modification in the command module.

## Date(s)

May 1967

**Accession Number 97-1215** 

8x10 inches (21x26 cm) Color

Related Collection Webb, James E. Papers

**Keywords** Moon exploration Space sciences Space flight

**HST Keywords** North American Aircraft Corporation; California - Downey; National Aeronautics And Space Administration