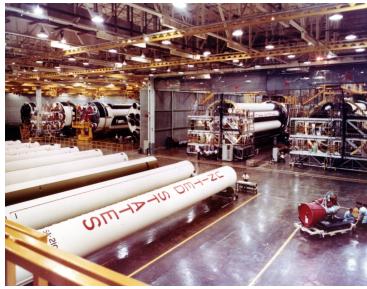

## **Description**

Interior view of the production facilities of the Chrysler Corporation at the Michoud Plant in New Orleans showing several first stages of the uprated Saturn launch vehicle in the various phases of assembly.