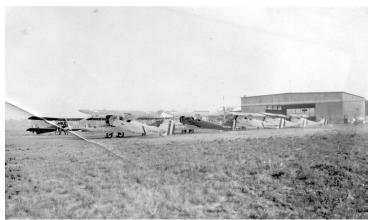

## **Biplanes and Valley Stream**

Description

Snapshot of the line and hanger of Biplanes at Valley Stream.

**Date(s)** ca. 1930

Accession Number 97-986

3.75x6 inches Black & White

Related Collection Webb, James E. Papers