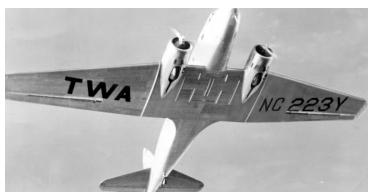

## **Description**

TWA's new all-metal, twin motored Douglas transport airplane shown in flight with clouds behind it.

Date(s)