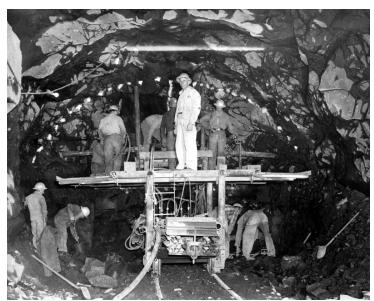

## **Description**

Bacon Tunnel, Columbia Basin Project and Grand Coulee Dam project. This picture shows a typical drilling scene on the 10,000 foot Bacon Tunnel, which pierces a basalt barrier. Finished tunnel will be 23 feet in diameter.