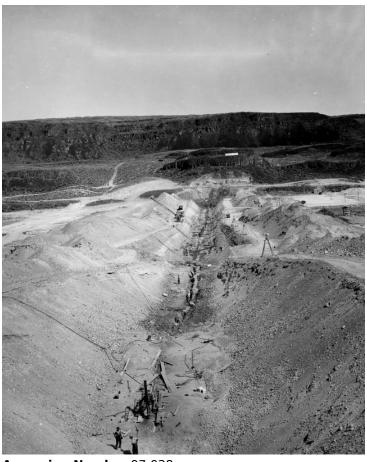

## Long Lake Dam, Columbia Basin Project

**Accession Number** 97-938

8x10 inches (21x26 cm) Black & White

Related Collection Webb, James E. Papers

Keywords Dams

HST Keywords Dams - Grand Coulee Dam; Dams - Long Lake Dam

## **Description**

Long Lake Dam, Columbia Basin Project, Grand Coulee Dam Project, shows excavation to bedrock on the 1,900-foot earth and rock dam which will save several miles of costly canal construction.