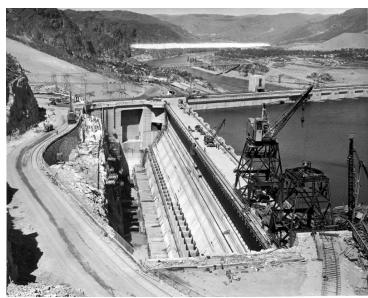

## **Description**

Looking into the Grand Coulee Dam pumping plant foundation. The world's largest pumps and electric motors will be installed here to serve irrigation system.