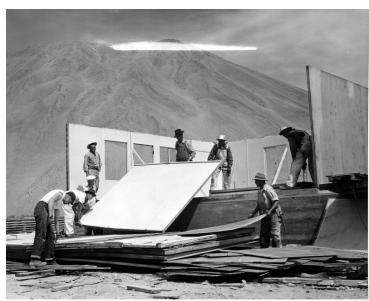

## **Description**

Assembling war-built temporary houses to accommodate workers at Grand Coulee Dam.

Dwellings came from Vancouver, Washington housing project for shipyard workers.

Date(s)