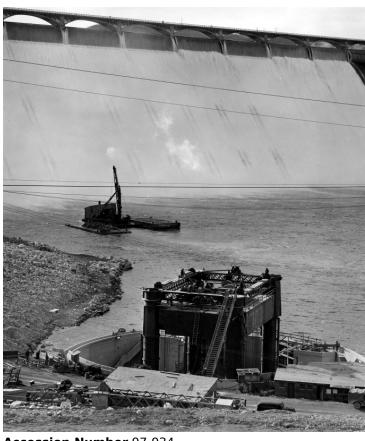

## **Description**

Floating caisson for spillway repair work at Grand Coulee Dam being assembled in circular drydock. Excavation of river channel in background.

Date(s)

ca. 1946