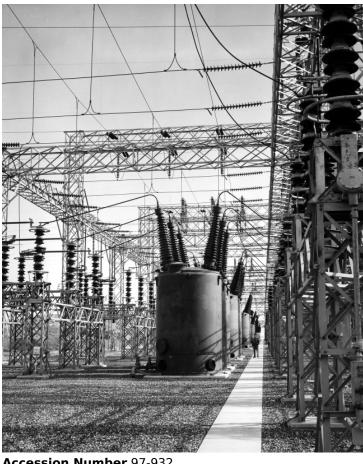

## **Grand Coulee Dam Switchyard**

**Accession Number 97-932** 

8x10 inches (21x26 cm) Black & White

Related Collection Webb, James E. Papers

Keywords Dams

HST Keywords Dams - Grand Coulee Dam

Rights Public Domain - This item is in the public domain and can be used freely without further permission.

## **Description**

View of the 230-kv switchyard on the hill above the west abutment to the Grand Coulee Dam.