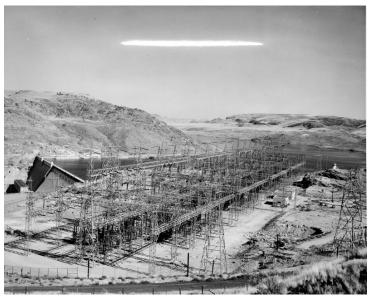

## **Description**

General view of 230-kv switchyard on hill above west abutment to Grand Coulee Dam. Lake Roosevelt is in the distance.