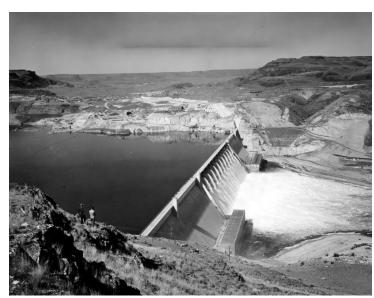

## **Description**

The Grand Coulee Dam, Columbia Basin Project. In the distance can be seen the discharge ends of the pumping plant tunnels, the feeder canal, and the Upper Grand Coulee.