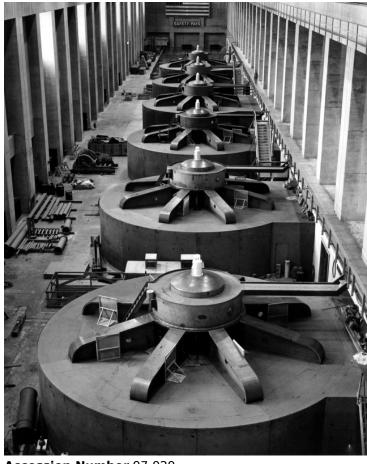

## **Generators at Grand Coulee Dam**

**Accession Number** 97-929

8x10 inches (21x26 cm) Black & White

Related Collection Webb, James E. Papers

Keywords Dams

HST Keywords Dams - Grand Coulee Dam

Rights Public Domain - This item is in the public domain and can be used freely without further permission.

## **Description**

Six 108,000 kilowatt generators, the largest hydroelectric units in the world, operating the West Powerhouse, Grand Coulee Dam, Columbia Basin Project.