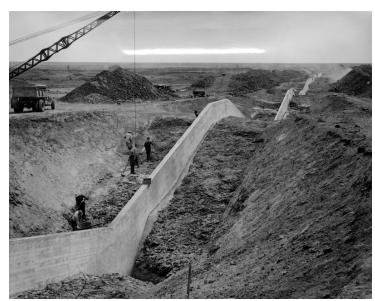

## **Description**

South Dam, Columbia Basin Project, work on Grand Coulee Dam. This picture shows the concrete cut-off wall which runs the length of the 10,000 foot earth and rock dam in the Upper Grand Coulee.