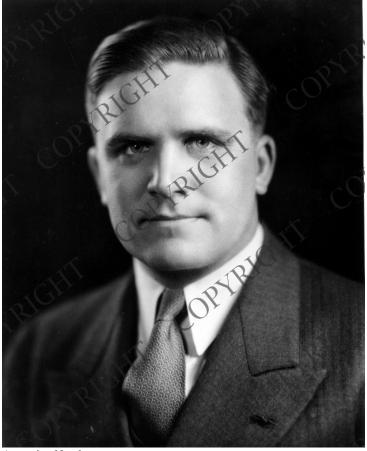

## **Portrait of James E. Webb**

## Description

Portrait of James E. Webb, Secretary-Treasurer, Sperry Gyroscope Company, 1936-42. Date(s) ca. 1935

Accession Number 97-899

9x7 inches Black & White

Related Collection Webb, James E. Papers