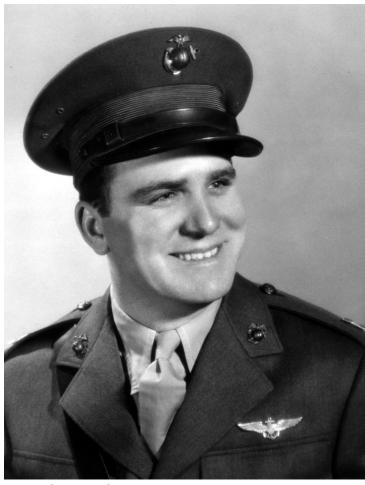

## Portrait of James E. Webb

**Description** 

Portrait of Captain James E. Webb, United States Marine Corps.

**Date(s)** 1928

**Accession Number** 97-896

9x7 inches Black & White

Related Collection Webb, James E. Papers