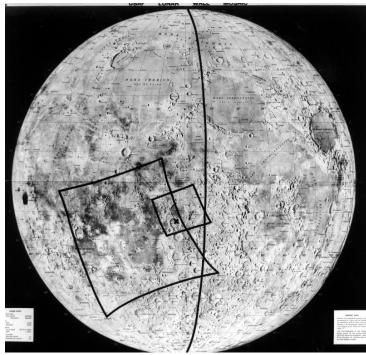

## Lunar landscape wall mosaic

**Accession Number 97-766** 

8x10 inches (21x26 cm) Black & White

Related Collection Webb, James E. Papers

**Keywords** Moon exploration Space sciences

HST Keywords Armed Services - Air Force - General - Mosaic; Moon; National Aeronautics and Space Administration

## **Description**

Photo of a United States Air Force lunar wall mosaic. Photograph taken at McDonald, Mt. Wilson, and Pic Du Midi Observatories.

Date(s)