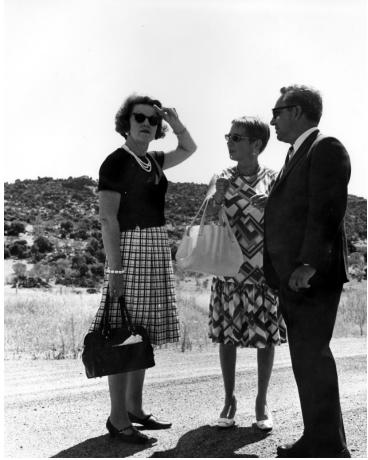

## Description

Patsy Webb (left), wife of National Aeronautics And Space Administration head James E. Webb, converses with an unidentified couple during a visit to a NASA Satellite Dish Communication Center.