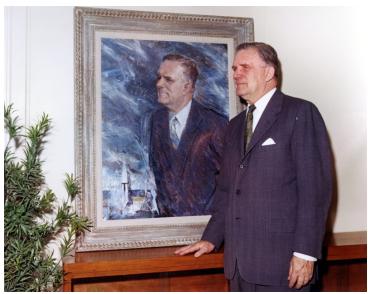

## **Description**

Photo of James E. Webb, posing beside the official painting of himself. The painting was presented to the National Aeronautics and Space Administration upon his retirement as the head of NASA.