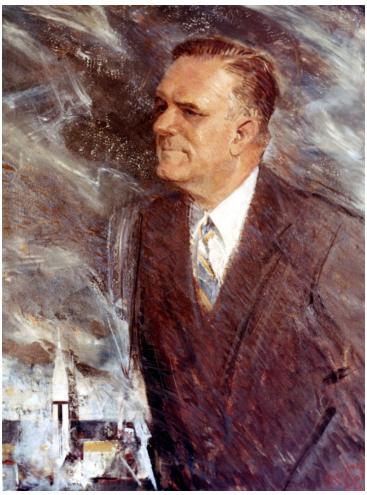

## Painting of James E. Webb

**Accession Number** 97-582

8x10 inches (21x26 cm) Color

Related Collection Webb, James E. Papers

**Keywords** Administrative agencies Painting Portraits

**HST Keywords** Paintings - Webb, James E.

People Pictured Webb, James E. (James Edwin), 1906-1992

Rights The Library is unaware of any copyright claims to this item; use at your own risk.

Note: If you use this image, rights assessment and attribution are your responsibility.

## **Description**

Color reproduction of the official painting of James E. Webb as the head of the National Aeronautics and Space Administration, 1961-1968. Included are four 4 X 5 color negatives.