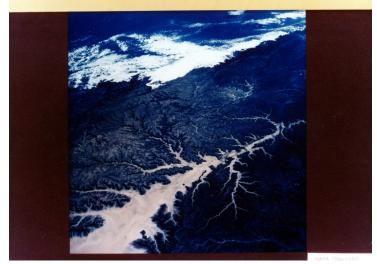

## Photo of Africa from Gemini IV

## GEMINI 4 DRAINAGE PATTERN IN EAST AFRICA

**Accession Number** 97-477

8x10 inches (21x26 cm) Color

Related Collection Webb, James E. Papers

**Keywords** Aerial photographs Space sciences Space flight

HST Keywords Africa; Gemini IV

## **Description**

Photo of geomorphology and drainage patterns of East Africa taken with Hasselblad camera from Gemini IV.