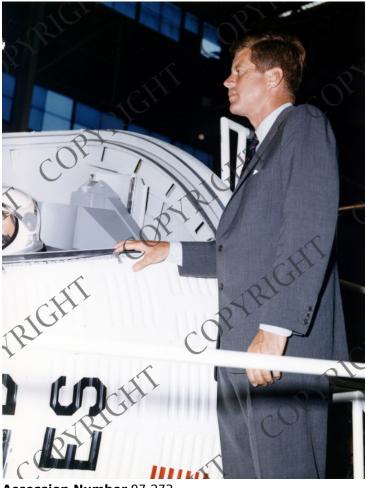

## President Kennedy standing with a space capsule

## **Description**

President John F. Kennedy examines a space capsule made by the McDonnell Aircraft Corporation. The President was at McDonnell for a talk to the employees and a tour of the facilities.