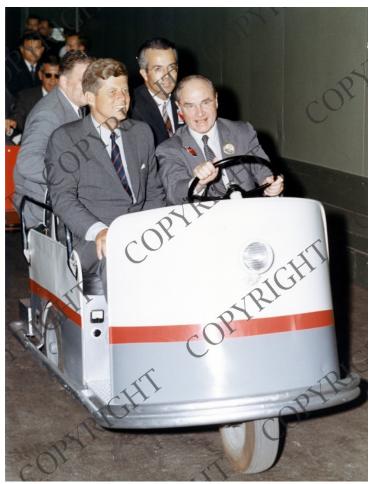

## **President Kennedy riding in shuttle**

## Description

President Kennedy, James S. McDonnell (driving), and James E. Webb, Director of NASA (behind the President), during their shuttle tour of the McDonnell Corporation. The man behind Mr. McDonnell is unidentified.

## Date(s)

September 12, 1962

Accession Number 97-269

8x11 inches Color

Related Collection Webb, James E. Papers

Keywords Businessmen Civil service Presidential trips Presidents

HST Keywords McDonnell Corporation; Missouri - Cities - St. Louis; National Aeronautics and Space Administration