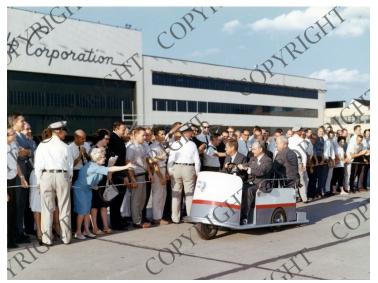

## President Kennedy touring McDonnell plant

## Description

President John F. Kennedy rides in the shuttle with James S. McDonnell during his tour of the McDonnell Aircraft Corporation plant.