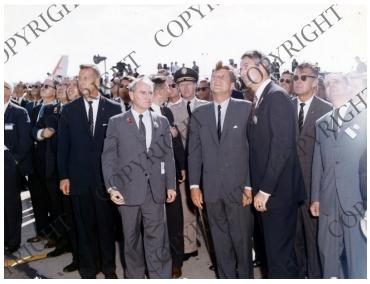

## **Description**

President John F. Kennedy with James S. McDonnell (left, in gray suit) and other McDonnell Aircraft Corporation executives. James E. Webb, Director of NASA, is on the far right.

## Date(s)

September 12, 1962