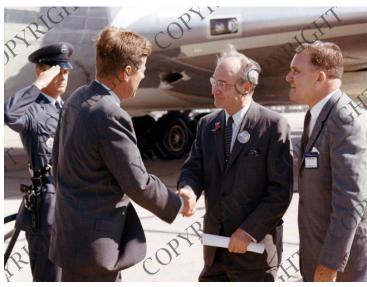

## President Kennedy shaking hands with James S. McDonnell

Accession Number 97-243

8x11 inches Color

Related Collection Webb, James E. Papers

**Keywords** Businessmen Presidential trips **Presidents** 

HST Keywords Airplanes - Presidential; McDonnell Corporation; Missouri - Cities - St. Louis

## **Description**

President John F. Kennedy shakes hands with James S. McDonnell of the McDonnell Aircraft Corporation. James E. Webb, Director of NASA, right, looks on.