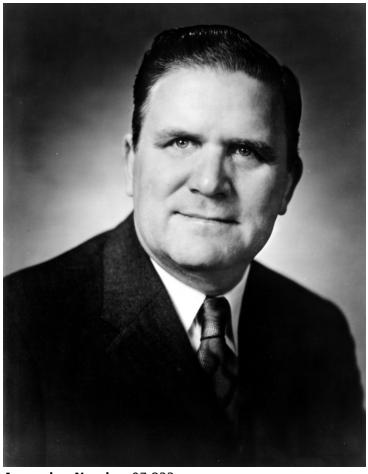

## **Portrait of James E. Webb**

## **Description**

Official NASA portrait of James E. Webb, appointed head of the agency by President John F. Kennedy in 1961.

Date(s) February 1961

**Accession Number** 97-233

8x10 inches (21x26 cm) Black & White