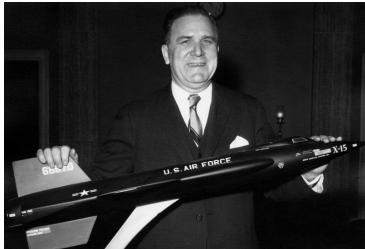

## Portrait of James Webb, holding replica aircraft

Accession Number 97-224

8x10 inches (21x26 cm) Black & White

Related Collection Webb, James E. Papers

Keywords Civil service Portraits

HST Keywords Airplanes - X-15 model; National Aeronautics and Space Administration

## Description

Photo of James E. Webb, head of NASA, as he holds a replica of the USAF X-15.

**Date(s)** 1962