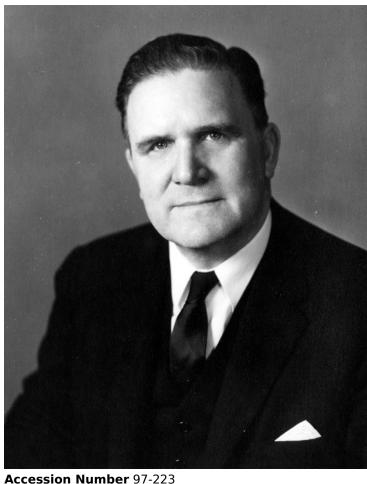

## **Portrait of James Webb**

## **Description**

Official NASA portrait of James E. Webb, upon his appointment to that agency by President John F. Kennedy.

Date(s) February 1961

8x10 inches (21x26 cm) Black & White

Related Collection Webb, James E. Papers

Keywords Civil service **Portraits** 

HST Keywords National Aeronautics and Space Administration

People Pictured Webb, James E. (James Edwin), 1906-1992

Rights Public Domain - This item is in the public domain and can be used freely without further permission.